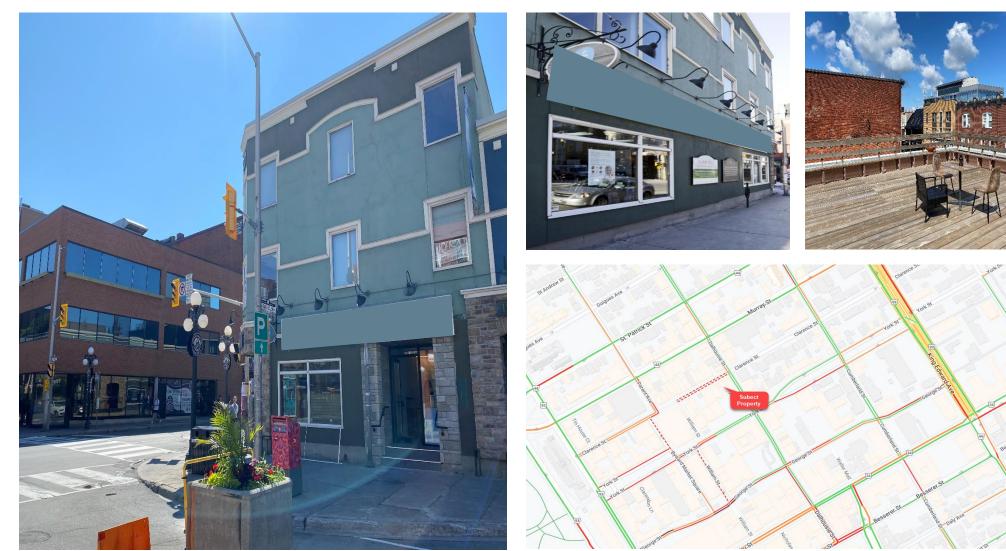

#### INVESTMENT **OPPORTUNITY**

CDNGLOBAL is pleased to present the opportunity to acquire 122 Clarence Street, Ottawa, Ontario.

This building is conveniently located at the southwest corner of Clarence and Dalhousie between York and Clarence Streets. The property is a multi-tenant retail, office building located in the wellknown ByWard Market area of Ottawa and is anchored by Shoppers Drug Mart.

The building has many advantages being close to retailers, ample restaurants, office buildings. The property has excellent visibility with pedestrian and vehicular traffic and is within walking distance to Parliament Hill, Chateau Laurier, Rideau Centre and the Rideau Canal.

122 CLARENCE STREET | OTTAWA, ON

#### LOCATION