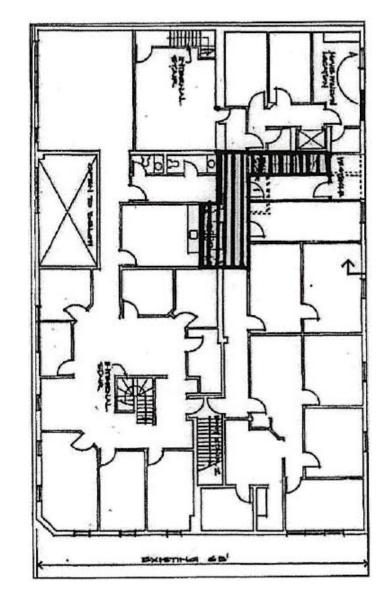

|





#### INVESTMENT **OPPORTUNITY**

CDNGLOBAL is pleased to present the opportunity to acquire 122 Clarence Street, Ottawa, Ontario.

This building is conveniently located at the southwest corner of Clarence and Dalhousie between York and Clarence Streets. The property is a multi-tenant retail, office building located in the wellknown ByWard Market area of Ottawa and is anchored by Shoppers Drug Mart.

The building has many advantages being close to retailers, ample restaurants, office buildings. The property has excellent visibility with pedestrian and vehicular traffic and is within walking distance to Parliament Hill, Chateau Laurier, Rideau Centre and the Rideau Canal.

122 CLARENCE STREET | OTTAWA, ON

#### **FLOOR PLAN**

FIRST FLOOR



#### SECOND FLOOR



#### LOCATION



### **CDNGLOBAL**°

CDNGLOBAL.COM CDN Global (Ottawa) Ltd. 1419 Carling Avenue, Suite 203 Ottawa, ON K1Z 7L6



PHILIP ZUNDER
President / Broker of Record
613.725.7170
pzunder@cdnglobal.com



BEN ZUNDER
Sales Representative
613.913.8858
bzunder@cdnglobal.com

This communication is intended for general information only and not to be relied upon in any way. Consequently, no responsibility or liability whatsoever can be accepted by CDNGLOBAL for any loss or damage resulting from any use of, reliance on or reference to the contents of this document, including hypertext links to external sources. In addition, as a general communication, this material does not necessarily represent the view of CDNGLOBAL for particular properties or projects. This communication is not intended