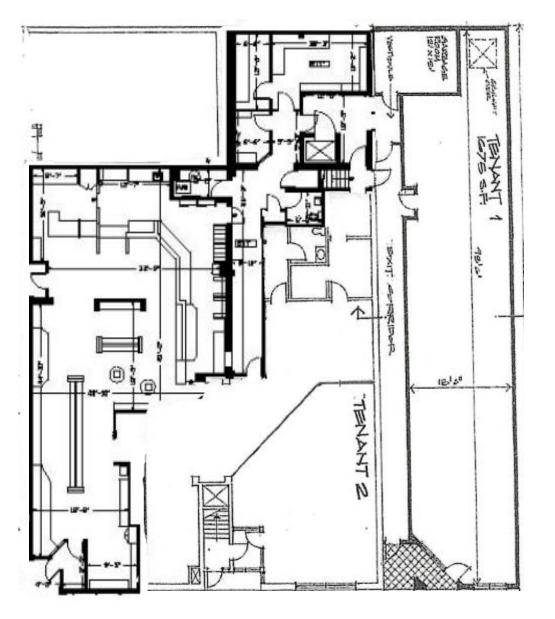

PRICE  | \$4,800,000                         |





#### INVESTMENT **OPPORTUNITY**

CDNGLOBAL is pleased to present the opportunity to acquire 122 Clarence Street, Ottawa, Ontario.

This building is conveniently located at the southwest corner of Clarence and Dalhousie between York and Clarence Streets. The property is a multi-tenant retail, office building located in the wellknown ByWard Market area of Ottawa and is anchored by Shoppers Drug Mart.

The building has many advantages being close to retailers, ample restaurants, office buildings. The property has excellent visibility with pedestrian and vehicular traffic and is within walking distance to Parliament Hill, Chateau Laurier, Rideau Centre and the Rideau Canal.

122 CLARENCE STREET | OTTAWA, ON

#### **FLOOR PLAN**

FIRST FLOOR



#### SECOND FLOOR



#### LOCATION



### **CDNGLOBAL**°

CDNGLOBAL.COM CDN Global (Ottawa) Ltd. 1419 Carling Avenue, Suite 203 Ottawa, ON K1Z 7L6



PHILIP ZUNDER
President / Broker of Record
613.725.7170
pzunder@cdnglobal.com



BEN ZUNDER
Sales Representative
613.913.8858
bzunder@cdnglobal.com

This communication is intended for general information only and not to be relied upon in any way. Consequently, no responsibility or liability whatsoever can be accepted by CDNGLOBAL for any loss or damage resulting from any use of, reliance on or reference to the contents of this document, including hypertext links to external sources. In addition, as a general communication, this material does not necessarily represent the view of CDNGLOBAL for particular properties or projects. This communic