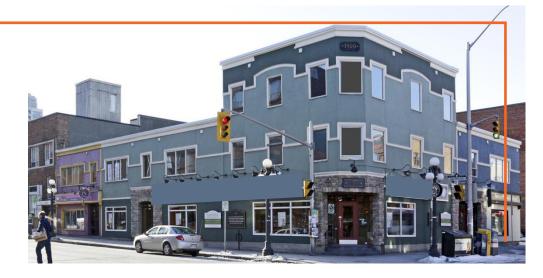

# FOR SALE

halali



## **122 Clarence Street** Ottawa, Ontario

3 5

#### PROPERTY OVERVIEW

| ADDRESS       | 122 Clarence Street, Ottawa, ON     |
|---------------|-------------------------------------|
| PIN           | 042150101                           |
| BUILDING SIZE | Approx. 12,995 sq.ft.               |
| ZONING        | MD2 S73                             |
| LAND SIZE     | Approx. 9,095.50 sq.ft.             |
| FRONTAGE      | 90.11 Feet                          |
| DEPTH         | 100.53 Feet                         |
| YEAR BUILT    | Circa 1920                          |
| # OF STOREYS  | Two storeys with part three storeys |
| ΝΟΙ           | Approx. \$266,835                   |
| ASKING PRICE  | \$4,800,000                         |





#### INVESTMENT **OPPORTUNITY**

CDNGLOBAL is pleased to present the opportunity to acquire 122 Clarence Street, Ottawa, Ontario.

This building is conveniently located at the southwest corner of Clarence and Dalhousie between York and Clarence Streets. The property is a multi-tenant retail, office building located in the wellknown ByWard Market area of Ottawa and is anchored by Shoppers Drug Mart.

The building has many advantages being close to retailers, ample restaurants, office buildings. The property has excellent visibility with pedestrian and vehicular traffic and is within walking distance to Parliament Hill, Chateau Laurier, Rideau Centre and the Rideau Canal.

122 CLARENCE STREET | OTTAWA, ON

#### **FLOOR PLAN**

FIRST FLOOR



#### SECOND FLOOR



#### LOCATION



### **CDNG