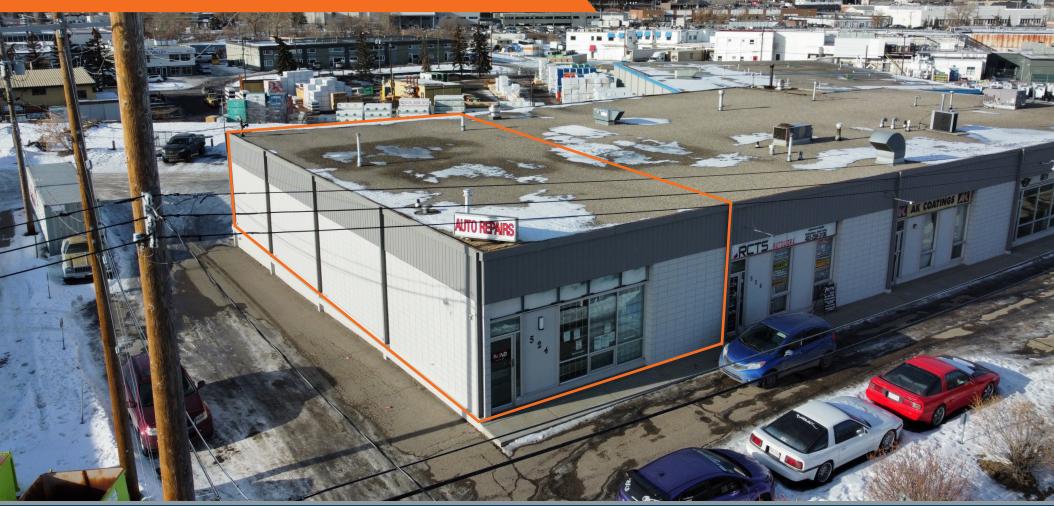

## CENTRALLY LOCATED SMALL CONDO WITH DOCK LOADING

# FOR SALE524 CLEVELAND CRESCENT SE, UNIT 1CALGARY AB

Leading Agent | Jason Natale Senior Associate

jnatale@cdnglobal.com

403-402-3129

## FOR SALE | BUILDING HIGHLIGHTS

ADDRESS 524 Cleveland Road SE, Unit 1

UNIT SIZE 2,238 SF

**SALE PRICE** \$479,900.00

\$479,900.00 CONDO FEES

\$600.00 per month

**PROPERTY TAXES** \$748.38/month (TBV)

**CLEAR HEIGHT** 14 Ft Clear to the Truss **DISTRICT** Manchester Industrial

**ZONING** Industrial General (I-G)

PARKING TBV

**LOADING** 1 Dock Door (10'x11')

**POWER** 100 Amps (TBV)

**AVAILABILITY** 60 Days Notice

## COMMENTS

- Rare centrally located industrial condo opportunity located in Manchester Industrial.
- Condo unit offers one (1) washroom.
- Exterior of building recently updated.
- 850 meters from 39th Avenue SE C-Train Station.
- Property is located near all manner of amenities.
- Location offers quick access to Macleod Trail, Blackfoot Trail, 42nd Avenue SE and Downtown Calgary.