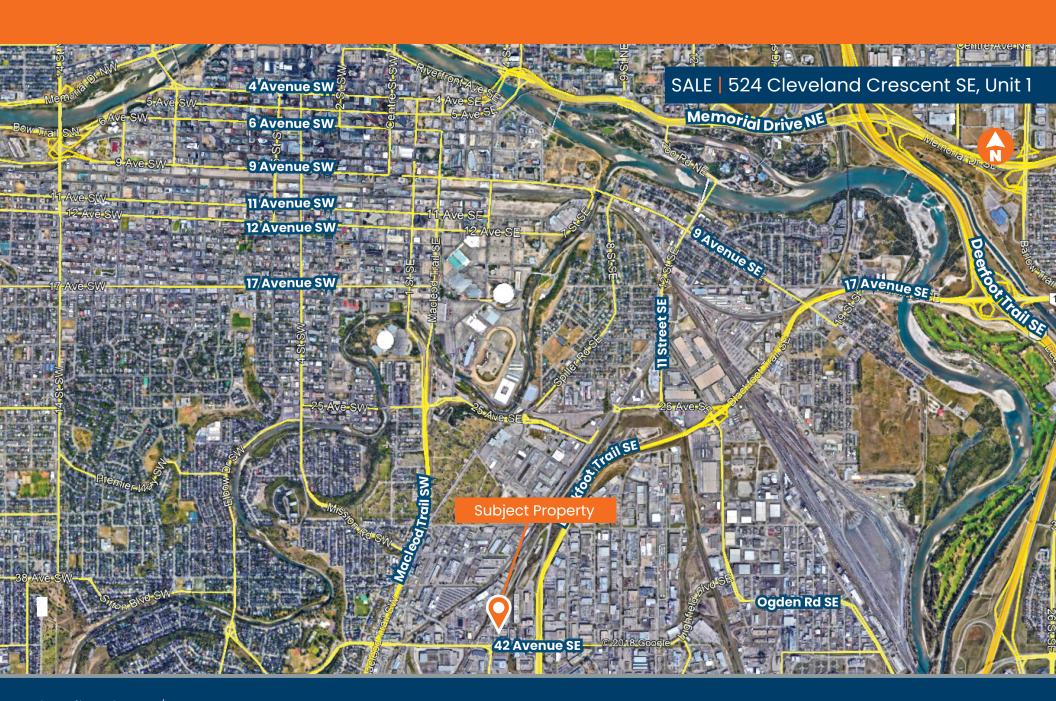

## COMMENTS

- Rare centrally located industrial condo opportunity located in Manchester Industrial.
- Condo unit offers one (1) washroom.
- Exterior of building recently updated.
- 850 meters from 39th Avenue SE C-Train Station.
- Property is located near all manner of amenities.
- Location offers quick access to Macleod Trail, Blackfoot Trail, 42nd Avenue SE and Downtown Calgary.