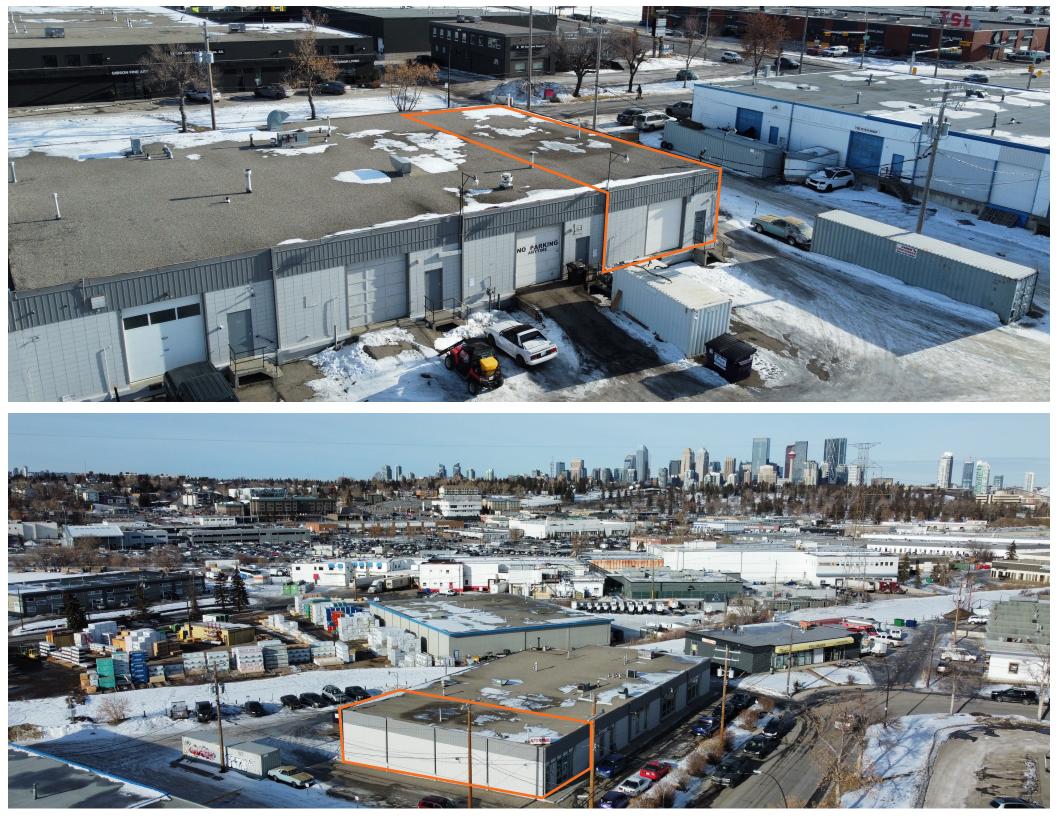

## CENTRALLY LOCATED SMALL CONDO WITH DOCK LOADING

## FOR SALE | BUILDING HIGHLIGHTS

ADDRESS 524 Cleveland Road SE, Unit 1

UNIT SIZE 2,238 SF

**SALE PRICE** \$479,900.00

\$479,900.00 CONDO FEES

\$600.00 per month

**PROPERTY TAXES** \$748.38/month (TBV)

**CLEAR HEIGHT** 14 Ft Clear to the Truss **DISTRICT** Manchester Industrial

**ZONING** Industrial General (I-G)

PARKING TBV

**LOADING** 1 Dock Door (10'x11')

**POWER** 100 Amps (TBV)

**AVAILABILITY** 60 Days Notice

## COMMENTS

- Rare centrally located industrial condo opportunity located in Manchester Industrial.
- Condo unit offers one (1) washroom.
- Exterior of building recently updated.
- 850 meters from 39th Avenue SE C-Train Station.
- Property is located near all manner of amenities.
- Location offers quick access to Macleod Trail, Blackfoot Trail, 42nd Avenue SE and Downtown Calgary.