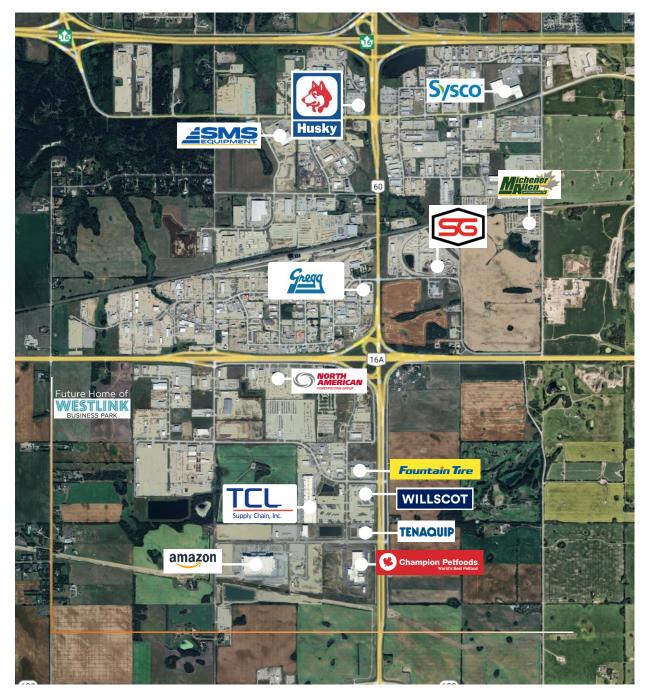

## PROPERTY HIGHLIGHTS

- Industrial land in Acheson with direct exposure to Highway 16A
- Excellent access to three key transportation corridors Highway 16A, Highway 16, and Highway 60
- Improvements and realignment of Bevington Road & Pinchbeck Road are underway with completion slated for December 2024
- Watermain extension to this area planned to commence Winter 2024/2025
- Deferred Service Agreement in place (wastewater)
- Business Industrial Zoning allows for a variety of uses