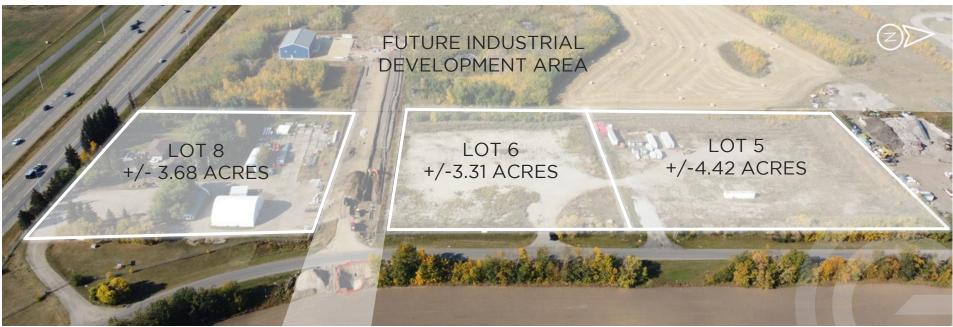

## PROPERTY DETAILS

| LEGAL DESCRIPTION            | SIZE           | PRICE (PER ACRE) | TOTAL PRICE | ESTIMATED TAXES |
|------------------------------|----------------|------------------|-------------|-----------------|
| PLAN 2320088; BLOCK 1; LOT 5 | +/- 4.42 ACRES | \$325,000        | \$1,436,500 | \$7,198         |
| PLAN 2320088; BLOCK 1; LOT 6 | +/- 3.31 ACRES | \$325,000        | \$1,075,750 | \$5,382         |
| PLAN 2320088; BLOCK 1; LOT 8 | +/- 3.68 ACRES | \$350,000        | \$1,288,000 | \$8,215         |