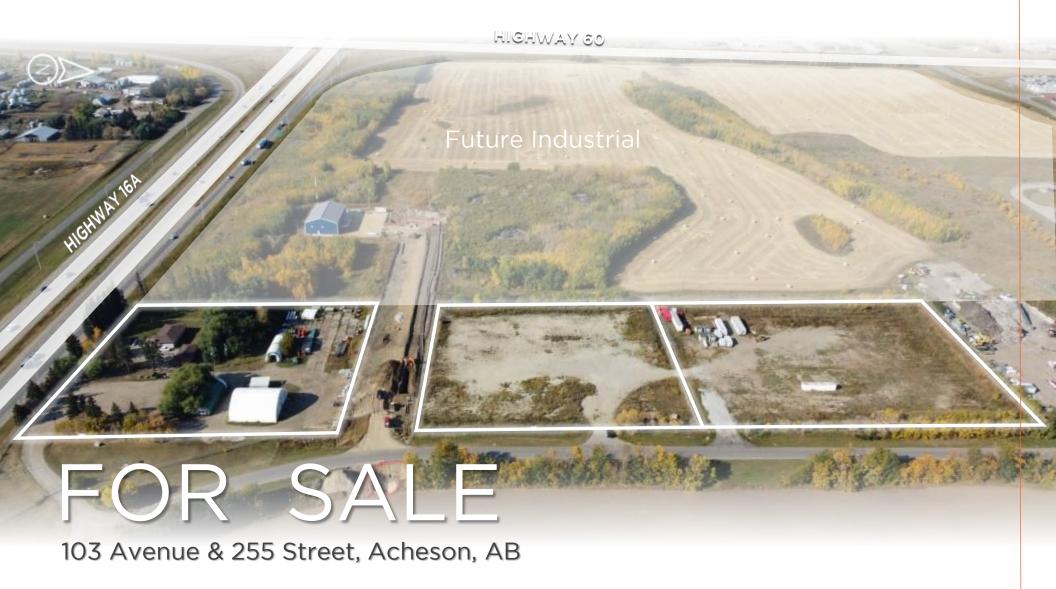

## PROPERTY HIGHLIGHTS

- Industrial land in Acheson with direct exposure to Highway 16A
- Excellent access to three key transportation corridors Highway 16A, Highway 16, and Highway 60
- Improvements and realignment of Bevington Road & Pinchbeck Road are underway with completion slated for December 2024
- Watermain extension to this area planned to commence Winter 2024/2025
- Deferred Service Agreement in place (wastewater)
- Business Industrial Zoning allows for a variety of uses

## PROPERTY DETAILS

| LEGAL DESCRIPTION            | SIZE           | PRICE (PER ACRE) | TOTAL PRICE | ESTIMATED TAXES |
|------------------------------|----------------|------------------|-------------|-----------------|
| PLAN 2320088; BLOCK 1; LOT 5 | +/- 4.42 ACRES | \$325,000        | \$1,436,500 | \$7,198         |
| PLAN 2320088; BLOCK 1; LOT 6 | +/- 3.31 ACRES | \$325,000        | \$1,075,750 | \$5,382         |
| PLAN 2320088; BLOCK 1; LOT 8 | +/- 3.68 ACRES | \$350,000        | \$1,288,000 | \$8,215         |