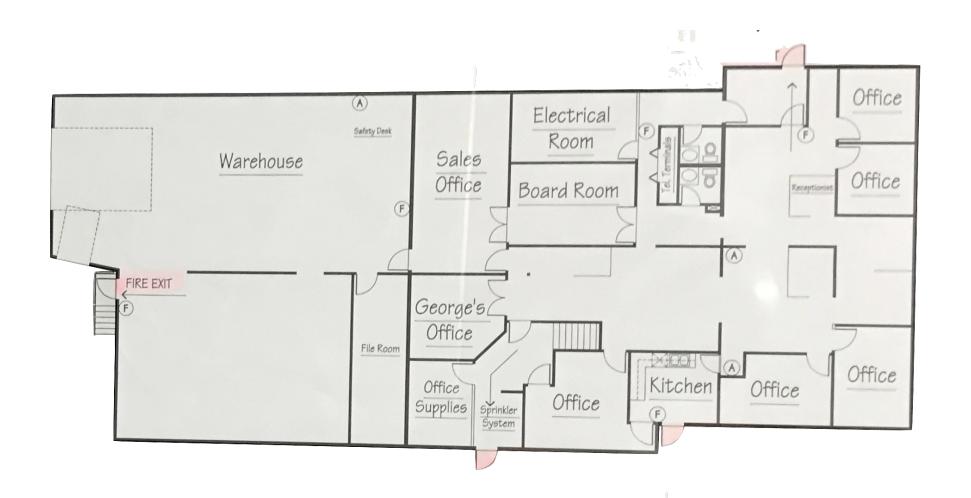

e@cdnglobal.com

8,846 SF Bay

Dock and Drive In



# PROPERTY DETAILS

**Address:** 2041 - 41 Avenue N.F.

**District:** Airways Industrial

**Zoning:** Industrial General (I-G)

**Square Footage:** Total: 8,846 SF

> Office: 4,983 SF

> Warehouse: 3,863 SF

**Clear Height:** 17'

Loading: 1 Drive-in Door, 12'W x 14'H

1 Dock Door

(suitable for 5-10-ton Trucks)

Power: 200 AMPS @ 120/208 volt (TBD)

Lease Rate: \$11.00 with escalations

5 Years Term:

\$4.35 Op Costs (est. 2024):





## **HIGHLIGHTS**

- Quick and convenient access to Deerfoot Trail, Barlow Trail McKnight Blvd NE and 32<sup>nd</sup> Ave NE
- Low operating costs
- Landlord will remove portion of office and convert to warehouse if required
- Landlord to update front office area
- Rear area fenced and gated

# FLOOR PLAN



## LOCATION



**Harvey Aronovich** Vice President | Associate 403.560.2059 | harvey@cdnglobal.com

**Tate Aronovich** Associate 403.689.1079 | tate@cdnglobal.com

CDN GLOBAL ADVISORS LTD.

736 - 6 Avenue SW, Suite 1010, Calgary, AB. T2P 3T7

www.cdnglobal.com

This communication is intended for general information only and not to be relied upon in any way. Consequently, no responsibility or liability whatsoever can be accepted by CDNGLOBAL for any loss or damage resulting from any use of, reliance on or reference to the contents of this document, including hypertext links to external sources. In addition, as a general communication, this material does not necessarily represent the view of CDNGLOBAL in relation to particular properties or projects. This communication is not intended to c