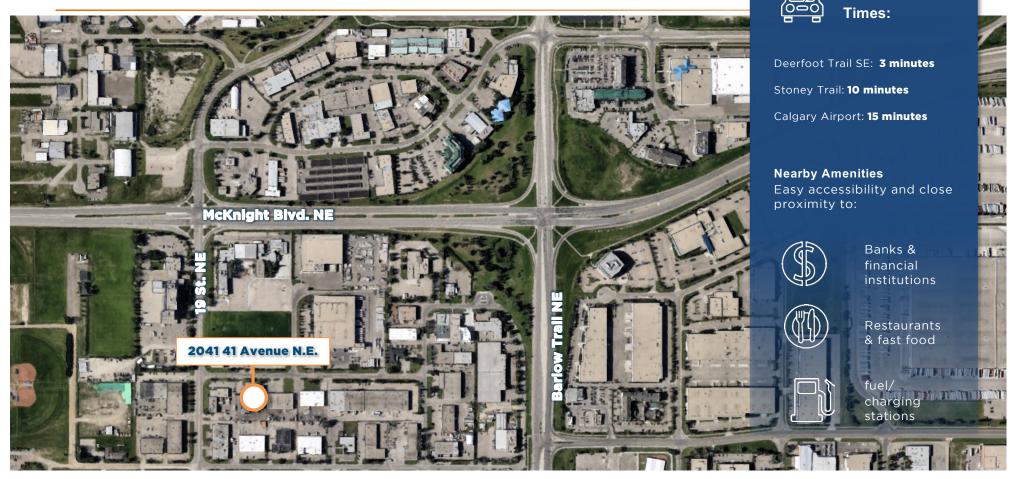

## **HIGHLIGHTS**

- Quick and convenient access to Deerfoot Trail, Barlow Trail McKnight Blvd NE and 32<sup>nd</sup> Ave NE
- Low operating costs
- Landlord will remove portion of office and convert to warehouse if required
- Landlord to update front office area
- Rear area fenced and gated

## LOCATION

**Harvey Aronovich** Vice President | Associate 403.560.2059 | harvey@cdnglobal.com

**Tate Aronovich** Associate 403.689.1079 | tate@cdnglobal.com

CDN GLOBAL ADVISORS LTD.

736 - 6 Avenue SW, Suite 1010, Calgary, AB. T2P 3T7