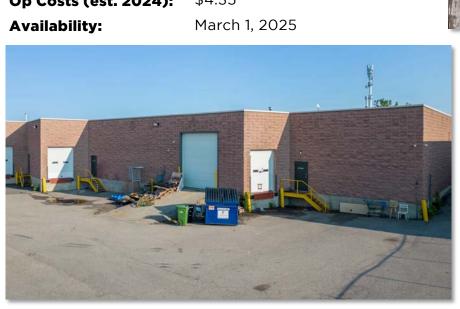

Loading: 1 Drive-in Door, 12'W x 14'H

1 Dock Door

(suitable for 5-10-ton Trucks)

Power: 200 AMPS @ 120/208 volt (TBD)

Lease Rate: \$11.00 with escalations

5 Years Term:

\$4.35 Op Costs (est. 2024):