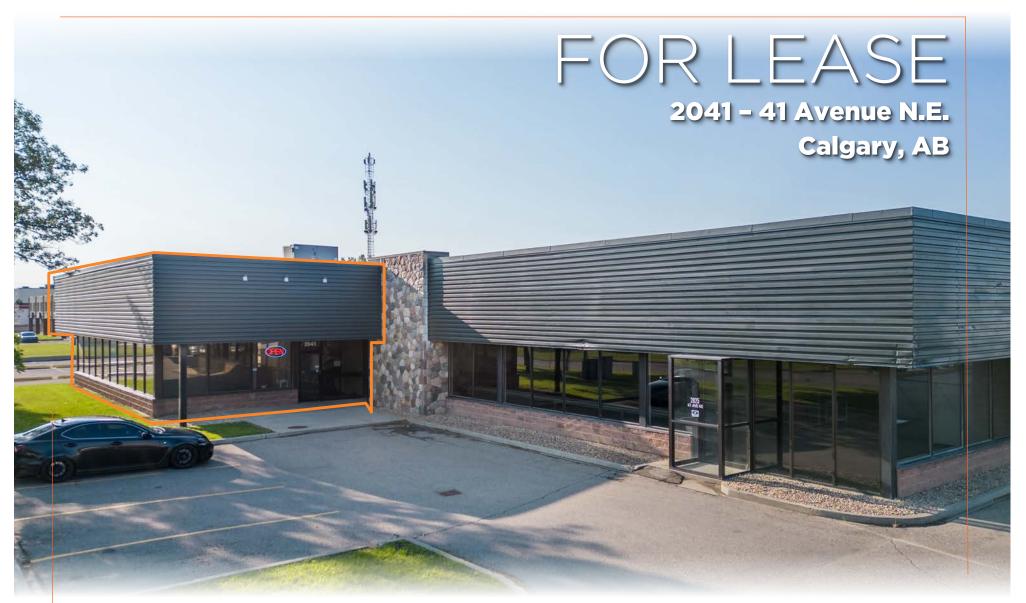

# PROPERTY DETAILS

**Address:** 2041 - 41 Avenue N.F.

**District:** Airways Industrial

**Zoning:** Industrial General (I-G)

**Square Footage:** Total: 8,846 SF

> Office: 4,983 SF

> Warehouse: 3,863 SF

**Clear Height:** 17'