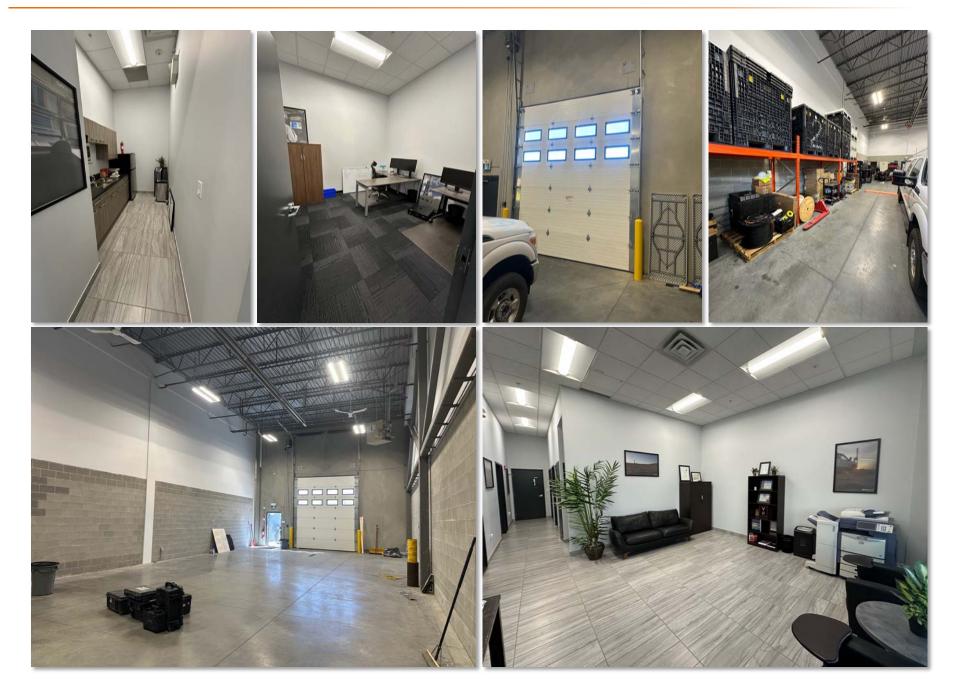

|          |
| Op Costs (est. 2024): | \$6.25                                                                                  |          |
| Availability:         | February 1, 2025                                                                        |          |





#### **HIGHLIGHTS**

- Quick and convenient access to Deerfoot Trail and Stoney Trail. Adjacent to Deerfoot City Shopping Center
- Quality office build out
- Ample double row parking at front
- Generous marshalling area
- Combination overhead gas fired unit heater and radiant heat in warehouse
- LED Lighting in Office and Warehouse
- CO<sup>2</sup> activated air exchange unit in bay allows for overnight parking of vehicle

## FLOOR PLAN





# PHOTOS



## LOCATION

// Located in SE Calgary, Foothills Industrial district, with convenient access to major thoroughfares for shipping and distribution.



Drive

Times:

000



Harvey Aronovich Vice President | Associate 403.560.2059 | harvey@cdnglobal.com

Tate Aronovich Associate 403.689.1079 | tate@cdnglobal.com

CDN GLOBAL ADVISORS LTD. 736 - 6 Avenue SW, Suite 1010, Calgary, AB. T2P 3T7 www.cdnglobal.com This communication is intended for general information only and not to be relied upon in any way. Consequently, no responsibility or liability whatsoever can be accepted by CDNGLOBAL for any loss or damage resulting from any use of, reliance on or reference to the contents of this document, including hypertext links to external sources. In addition, as a general communication, this mater