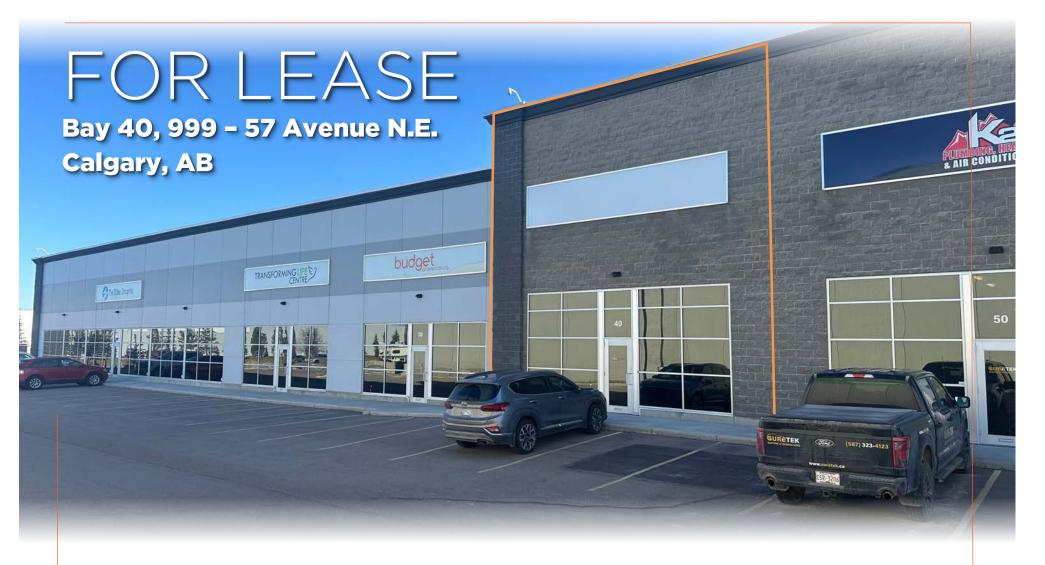

**3,060 SF Bay** High Quality Industrial Bay with Upgraded Office

> CDNGLOBAL® Commercial Real Estate Advisors

Harvey Aronovich

Vice President | Associate 403.560.2059 | <u>harvey@cdnglobal.com</u>

Tate Aronovich Associate 403.689.1079| tate@cdnglobal.com

## PROPERTY DETAILS

| Address:              | Bay 40, 999 – 57 Avenue N.E.                                                            |          |
|-----------------------|-----------------------------------------------------------------------------------------|----------|
| District:             | Deerfoot Business Centre                                                                |          |
| Zoning:               | Industrial General (I-G)                                                                |          |
| Square Footage:       | Total:                                                                                  | 3,060 SF |
|                       | Office:                                                                                 | 1,150 SF |
|                       | Warehouse:                                                                              | 1,910 SF |
| Clear Height:         | 19'                                                                                     |          |
| Loading:              | 1 Drive-in Door, 12'W x 14'H<br><sup>(Electric Opener)</sup><br>Exterior Common Dock at |          |
|                       | South End of                                                                            | Property |
| Power:                | 100 AMPS @ 600 volt<br>Stepped down to 200 Amps<br>@ 120/208                            |          |
| Lease Rate:           | \$14.00 with escalations                                                                |          |
| Term:                 | 5 Years                                                                                 |          |
| Op Costs (est. 2024): | \$6.25                                                                                  |          |
| Availability:         | February 1, 2025                                                                        |          |