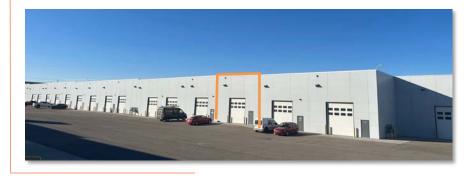

Exterior Common Dock at |          |
|                       | South End of                                                                            | Property |
| Power:                | 100 AMPS @ 600 volt<br>Stepped down to 200 Amps<br>@ 120/208                            |          |
| Lease Rate:           | \$14.00 with escalations                                                                |          |
| Term:                 | 5 Years                                                                                 |          |
| Op Costs (est. 2024): | \$6.25                                                                                  |          |
| Availability:         | February 1, 2025                                                                        |          |





#### **HIGHLIGHTS**

- Quick and convenient access to Deerfoot Trail and Stoney Trail. Adjacent to Deerfoot City Shopping Center
- Quality office build out
- Ample double row parking at front
- Generous marshalling area
- Combination overhead gas fired unit heater and radiant heat in warehouse
- LED Lighting in Office and Warehouse
- CO<sup>2</sup> activated air exchange unit in bay allows for overnight parking of vehicle

## FLOOR PLAN





# PHOTOS



## LOCATION

// Located in SE Calgary, Foothills Industrial district, with convenient access to major thoroughfares for shipping and distribution.



Drive

Times:

000



Harvey Aronovich Vice President | Associate 403.560.2059 | harvey@cdnglobal.com

Tate Aronovich Associate 403.689.1079 | tate@cdnglobal.com

CDN GLOBAL ADVISORS LTD.