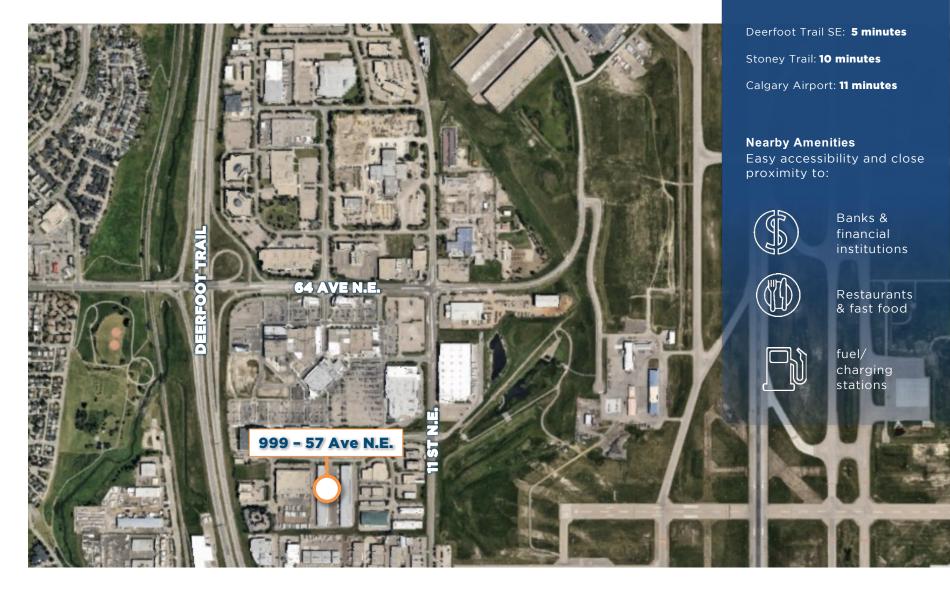

## LOCATION

// Located in SE Calgary, Foothills Industrial district, with convenient access to major thoroughfares for shipping and distribution.

Drive

Times:

000

Harvey Aronovich Vice President | Associate 403.560.2059 | harvey@cdnglobal.com