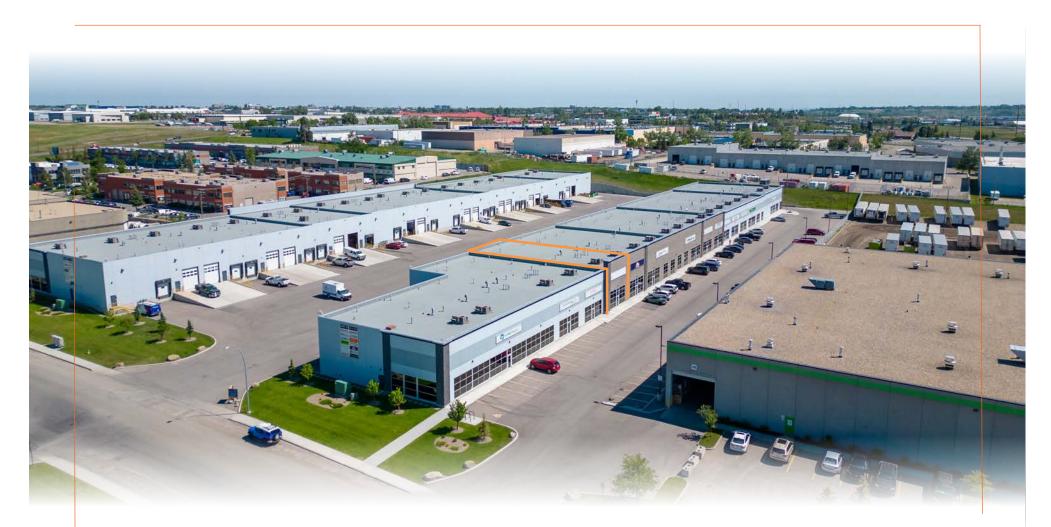

## PROPERTY DETAILS

| Address:              | Bay 40, 999 – 57 Avenue N.E.                                                            |          |
|-----------------------|-----------------------------------------------------------------------------------------|----------|
| District:             | Deerfoot Business Centre                                                                |          |
| Zoning:               | Industrial General (I-G)                                                                |          |
| Square Footage:       | Total:                                                                                  | 3,060 SF |
|                       | Office:                                                                                 | 1,150 SF |
|                       | Warehouse:                                                                              | 1,910 SF |
| Clear Height:         | 19'                                                                                     |          |
| Loading:              | 1 Drive-in Door, 12'W x 14'H<br><sup>(Electric Opener)</sup><br>Exterior Common Dock at |          |
|                       | South End of                                                                            | Property |
| Power:                | 100 AMPS @ 600 volt<br>Stepped down to 200 Amps<br>@ 120/208                            |          |
| Lease Rate:           | \$14.00 with escalations                                                                |          |
| Term:                 | 5 Years                                                                                 |          |
| Op Costs (est. 2024): | \$6.25                                                                                  |          |
| Availability:         | February 1, 2025                                                                        |          |