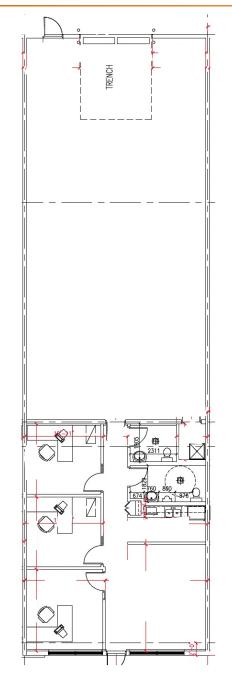

Years                                                                                 |          |
| Op Costs (est. 2024): | \$6.25                                                                                  |          |
| Availability:         | February 1, 2025                                                                        |          |





#### **HIGHLIGHTS**

- Quick and convenient access to Deerfoot Trail and Stoney Trail. Adjacent to Deerfoot City Shopping Center
- Quality office build out
- Ample double row parking at front
- Generous marshalling area
- Combination overhead gas fired unit heater and radiant heat in warehouse
- LED Lighting in Office and Warehouse
- CO<sup>2</sup> activated air exchange unit in bay allows for overnight parking of vehicle

## FLOOR PLAN





# PHOTOS



## LOCATION

// Located in SE Calgary, Foothills Industrial district, with convenient access to major thoroughfares for shipping and distribution.



Drive

Times:

000



Harvey Aronovich Vice President | Associate 403.560.2059 | harvey@cdnglobal.com

Tate Aronovich Associate 403.689.1079 | tate@cdnglobal.com

CDN GLOBAL ADVISORS LTD. 736 - 6 Avenue SW, Suite 1010, Calgary, AB. T2P 3T7 www.cdnglobal.com This communication is intended for general information only and not to be relied upon in any way. Consequently, no responsibility or liability whatsoever can be accepted by CDNGLOBAL for any loss or damage resulting from any use of, reliance on or reference to the contents of this document, including hypertext links to external sources. In addition, as a general communicati