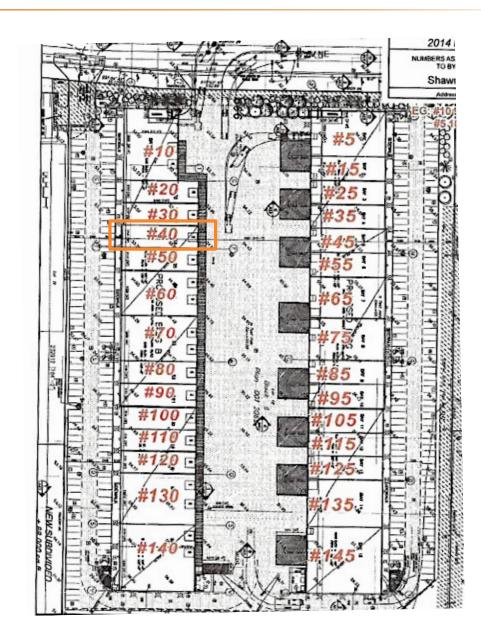

## PROPERTY DETAILS

| Address:              | Bay 40, 999 – 57 Avenue N.E.                                                            |          |
|-----------------------|-----------------------------------------------------------------------------------------|----------|
| District:             | Deerfoot Business Centre                                                                |          |
| Zoning:               | Industrial General (I-G)                                                                |          |
| Square Footage:       | Total:                                                                                  | 3,060 SF |
|                       | Office:                                                                                 | 1,150 SF |
|                       | Warehouse:                                                                              | 1,910 SF |
| Clear Height:         | 19'                                                                                     |          |
| Loading:              | 1 Drive-in Door, 12'W x 14'H<br><sup>(Electric Opener)</sup><br>Exterior Common Dock at |          |
|                       | South End of                                                                            | Property |
| Power:                | 100 AMPS @ 600 volt<br>Stepped down to 200 Amps<br>@ 120/208                            |          |
| Lease Rate:           | \$14.00 with escalations                                                                |          |
| Term:                 | 5 Years                                                                                 |          |
| Op Costs (est. 2024): | \$6.25                                                                                  |          |
| Availability:         | February 1, 2025                                                                        |          |

## FLOOR PLAN