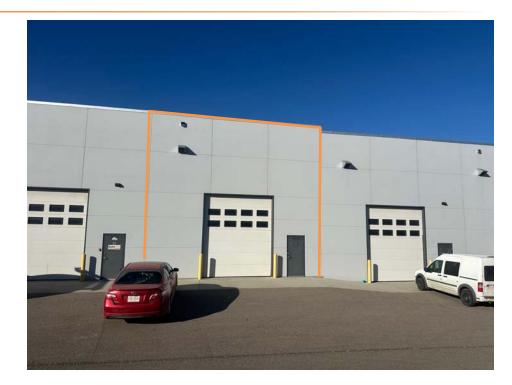

terior Common Dock at |          |
|                       | South End of                                                                            | Property |
| Power:                | 100 AMPS @ 600 volt<br>Stepped down to 200 Amps<br>@ 120/208                            |          |
| Lease Rate:           | \$14.00 with escalations                                                                |          |
| Term:                 | 5 Years                                                                                 |          |
| Op Costs (est. 2024): | \$6.25                                                                                  |          |
| Availability:         | February 1, 2025                                                                        |          |





#### **HIGHLIGHTS**

- Quick and convenient access to Deerfoot Trail and Stoney Trail. Adjacent to Deerfoot City Shopping Center
- Quality office build out
- Ample double row parking at front
- Generous marshalling area
- Combination overhead gas fired unit heater and radiant heat in warehouse
- LED Lighting in Office and Warehouse
- CO<sup>2</sup> activated air exchange unit in bay allows for overnight parking of vehicle

## FLOOR PLAN





# PHOTOS



## LOCATION

// Located in SE Calgary, Foothills Industrial district, with convenient access to major thoroughfares for shipping and distribution.



Drive

Times:

000



Harvey Aronovich Vice President | Associate 403.560.2059 | harvey@cdnglobal.com

Tate Aronovich Associate 403.689.1079 | tate@cdnglobal.com

CDN GLOBAL ADVISORS LTD. 73