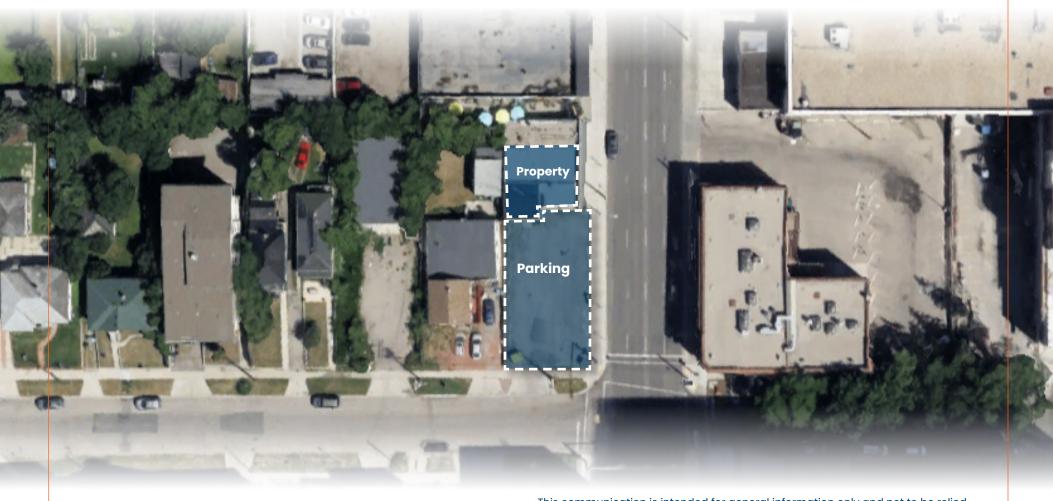

**Parking:** Site is located next to a Landlord controlled vacant lot which offers 22 surface parking stalls immediately adjacent to the Premises. 4 stalls assigned to the Premises during regular business hours. Up to 22 stalls available evenings and weekends at no additional charge. Street parking available.

\*See the last page of this brochure for visual of parking.

| Clear Height:    | II feet                 |
|------------------|-------------------------|
| Power:           | 400 Amps (TBV)          |
| Operating Costs: | \$5.87 PSF (2025 est.)  |
| Property Taxes:  | \$6.00 PSF (2025 est.)  |
| Base Rent:       | Starting at \$15.00 PSF |
| Availability:    | Immediate               |