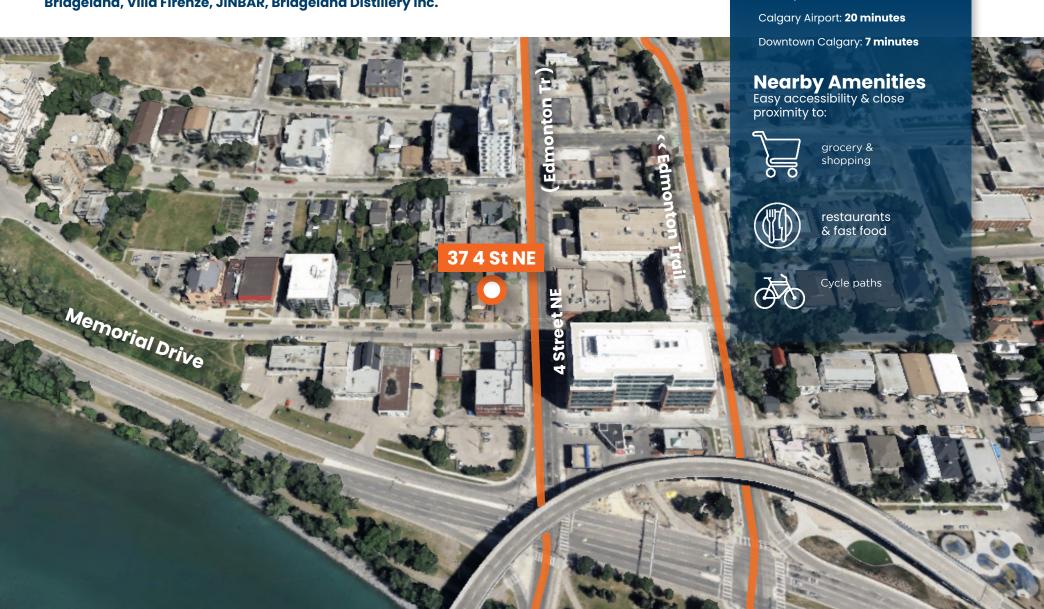

## LOCATION

Located in NE Calgary, Bridgeland district, with convenient access to major thoroughfares for shipping and distribution. The intercection features an average daily vehicle volume of 12,000.

Successful Calgary businesses within the immediate area: NINJA TIGER, Blush Lane Organic Market Bridgeland, Villa Firenze, JINBAR, Bridgeland Distillery Inc.

**Drive Times:** 

Deerfoot Trail SE: 6 minutes

Stoney Trail: 8 minutes

**Jeff Keet** Senior Vice President / Associate 403.519.9618 | jkeet@cdnglobal.com

**Paul Cunningham** Vice President | Associate 403.714.2803 | <u>pcunningham@cdnglobal.com</u>

This communication is intended for general information only and not to be relied upon in any way. Consequently, no responsibility or liability whatsoever can be accepted by CDNGLOBAL for any loss or damage resulting from any use of, reliance on or reference to the contents of this document, including hypertext links to external sources. In addition, as a general communication, this material does not necessarily represent the view of CDNGLOBAL in relation to particular properties or projects. This communication is not intended to cause or induce breach of any agency agreement. Reproduction or distribution of this communication in whole or in part is not allowed without prior written approval of CDNGLOBAL.