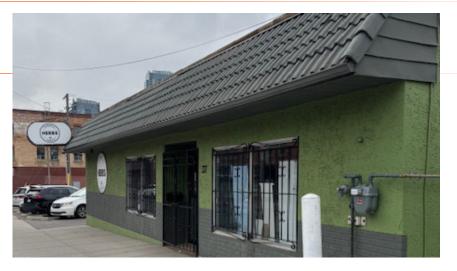

## PROPERTY OVERVIEW

Address: 37-4th St. (Edmonton Trail) NE

District: Crescent Heights

Zoning: MU-2

Year Built: TBV

Total Square Footage: 2,440 SF

Loading Door: Yes (South facing)

**Prime Location:** Situated on southbound Edmonton Trail in Calgary's vibrant Bridgeland district. Bridgeland is a bustling neighbourhood experiencing investment & increased density.

**Previous Use:** Most recently occupied by Herbs Cannabis Shoppe. Previous use for space included a deli.

**High Visibility:** Exposure to approximately 12,000 vehicles per day. Excellent exposure to foot and vehicle traffic, enhancing business visibility.