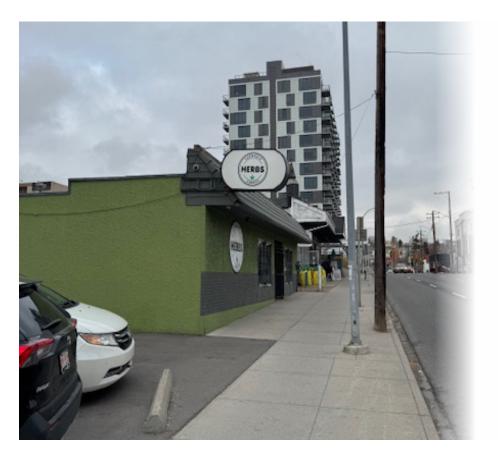

## PROPERTY OVERVIEW

Address: 37-4th St. (Edmonton Trail) NE

District: Crescent Heights

Zoning: MU-2

Year Built: TBV

Total Square Footage: 2,440 SF

Loading Door: Yes (South facing)

**Prime Location:** Situated on southbound Edmonton Trail in Calgary's vibrant Bridgeland district. Bridgeland is a bustling neighbourhood experiencing investment & increased density.

**Previous Use:** Most recently occupied by Herbs Cannabis Shoppe. Previous use for space included a deli.

**High Visibility:** Exposure to approximately 12,000 vehicles per day. Excellent exposure to foot and vehicle traffic, enhancing business visibility.