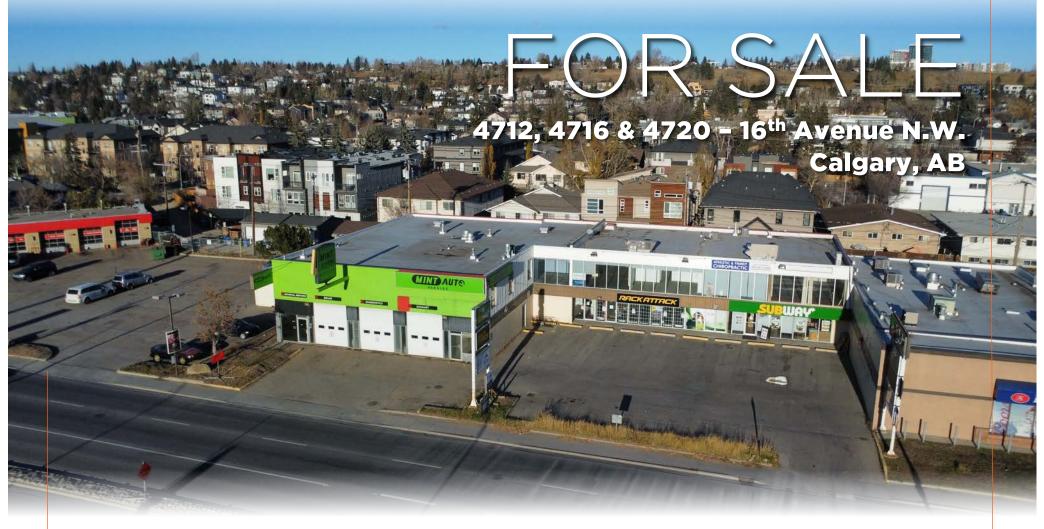

#### **INVESTMENT / OWNER USER OPPORTUNITY**

## 16,609 SF I RETAIL & OFFICE Direct Access to 16<sup>th</sup> Avenue N.W.

**CDNGLOBAL**<sup>®</sup> **Commercial Real Estate Advisors** 

**Paul Rudolf** Senior Associate 403.801.9648 | prudolf@cdnglobal.com

### **PROPERTY DETAILS**

| Address:                | 4712, 4716 & 4720 -                                      |
|-------------------------|----------------------------------------------------------|
|                         | 16 <sup>th</sup> Avenue N.W.                             |
|                         | Calgary, Alberta                                         |
| District:               | Montgomery                                               |
| Zoning:                 | C-COR2                                                   |
| Total Rentable<br>Area: | 16,609 SF                                                |
| Site Size:              | 0.41 Acres                                               |
| NOI:                    | \$200,000.00 <u>+</u> /annually<br>(Upon full Occupancy) |
| Property Taxes:         | \$60,478.56 (2024)                                       |
| <b>Operating Costs:</b> | \$8.20 per sq.ft.                                        |
| (2024)                  |                                                          |