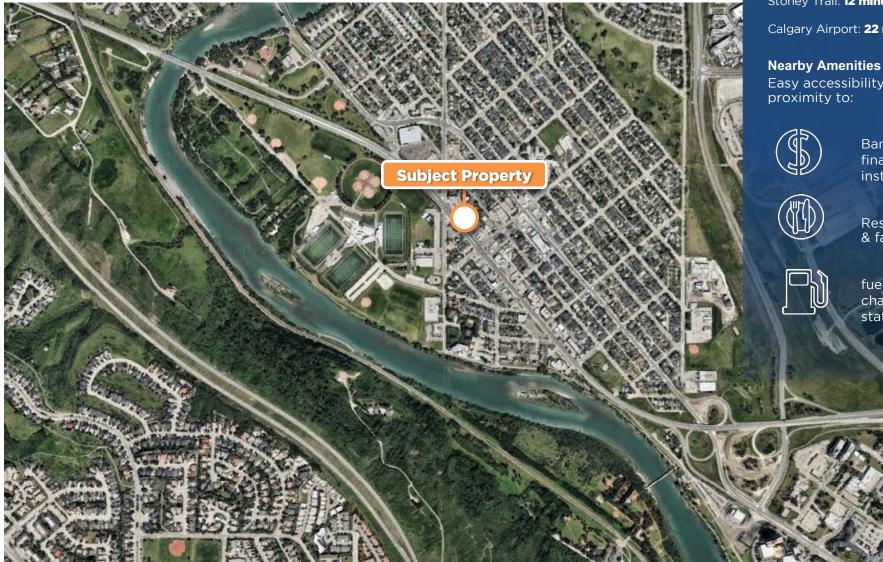

## LOCATION

// Located on 16<sup>th</sup> Avenue (Trans Canada Highway 1) in NW Calgary, Montgomery District, with convenient access to major thoroughfares for shipping and distribution.

Successful Calgary businesses within the immediate area: Safeway, Tim Hortons, KFC, Humpty's, and numerous Health & Wellness Professionals.

Drive Times:

Sarcee Trail SW: 4 minutes

Stoney Trail: 12 minutes

Calgary Airport: **22 minutes** 

Easy accessibility and close

Banks & financial institutions

Restaurants & fast food

charging stations