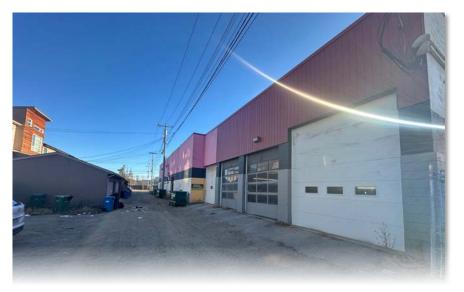

# PROPERTY OVERVIEW

### **PROPERTY DETAILS**

| Address:                | 4712, 4716 & 4720 -                                      |
|-------------------------|----------------------------------------------------------|
|                         | 16 <sup>th</sup> Avenue N.W.                             |
|                         | Calgary, Alberta                                         |
| District:               | Montgomery                                               |
| Zoning:                 | C-COR2                                                   |
| Total Rentable<br>Area: | 16,609 SF                                                |
| Site Size:              | 0.41 Acres                                               |
| NOI:                    | \$200,000.00 <u>+</u> /annually<br>(Upon full Occupancy) |
| Property Taxes:         | \$60,478.56 (2024)                                       |
| <b>Operating Costs:</b> | \$8.20 per sq.ft.                                        |
| (2024)                  |                                                          |