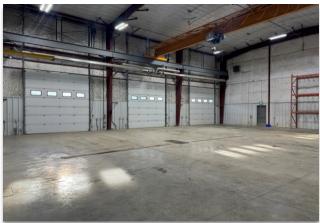

|

| YEAR BUILT             | 2018                                                                 |  |
|------------------------|----------------------------------------------------------------------|--|
| TOTAL SITE AREA        | 1.54 Acres (1.31 Acres useable area)                                 |  |
| ZONING                 | MI – Medium Industrial                                               |  |
| AVAILABLE              | Immediately                                                          |  |
| LEASE RATE             | \$19,500 per month, Triple Net                                       |  |
| OPERATING COSTS (2024) | \$3.50 per square foot (estimated)<br>(includes taxes and insurance) |  |



# PROPERTY PHOTOS













### FLOORPLANS





#### CONTACT

WARREN COCHLIN | Senior Vice President, Associate 780.701.1932 | wcochlin@cdnglobal.com

CARRIE PASEMKO Associate
780.701.1930 | cpasemko@cdnglobal.com

www.cdnglobal.com

Copyright © 2024 CDN Global Advisors Ltd., All rights reserved. This communication is intended for general information only and not to be relied upon in any way. Consequently, no responsibility or liability whatsoever can be accepted by CDNGLOBAL for any loss or damage resulting from any use of, reliance on or reference to the contents of this document, including hypertext links to external sources. In addition, as a general communication, this material does not necessarily represent the view of CDNGLOBAL in relation to particular properties or projects. This communication is n