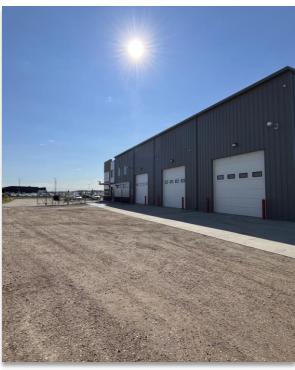

|

| YEAR BUILT             | 2018                                                                 |  |
|------------------------|----------------------------------------------------------------------|--|
| TOTAL SITE AREA        | 1.54 Acres (1.31 Acres useable area)                                 |  |
| ZONING                 | MI – Medium Industrial                                               |  |
| AVAILABLE              | Immediately                                                          |  |
| LEASE RATE             | \$19,500 per month, Triple Net                                       |  |
| OPERATING COSTS (2024) | \$3.50 per square foot (estimated)<br>(includes taxes and insurance) |  |



# PROPERTY PHOTOS













### FLOORPLANS





#### CONTACT

WARREN COCHLIN | Senior Vice President, Associate 780.701.1932 | wcochlin@cdnglobal.com

CARRIE PASEMKO Associate
780.701.1930 | cpasemko@cdnglobal.com

www.cdnglobal.com

Copyright © 2024 CDN Global Advisors Ltd., All rights reserved. This communication is intended for general information only and not to be relied upon in any way. Consequently, no responsibility or liability whatsoever can be accepted by CDNGLOBAL for any loss or damage resulting from any use of, reliance on or reference to the contents of this document, including hypertext links to external sources. In addition, as a general communication, this material does not necessarily represent the view of CDNGLOBAL in relation to particular properties or projects. This communication is not i