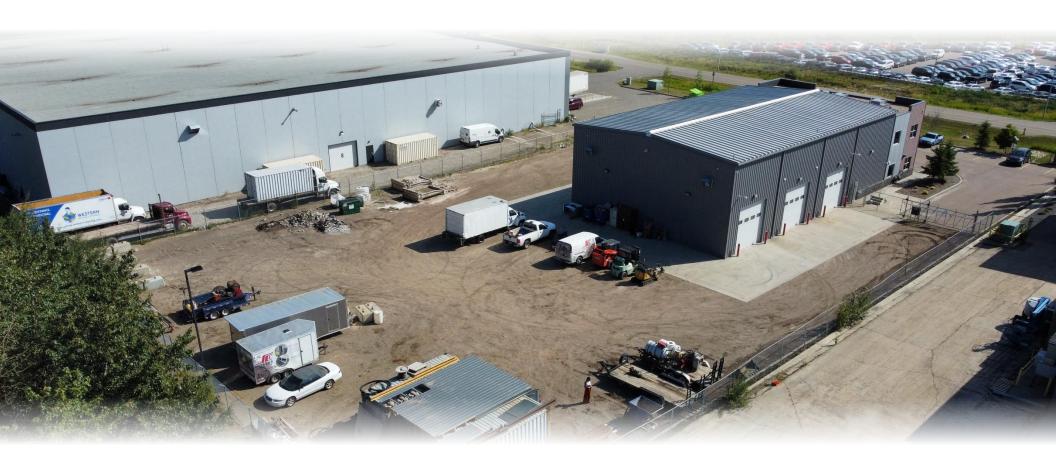

### PROPERTY HIGHLIGHTS

- Rare opportunity to lease a freestanding industrial building on 1.54 acres
- High quality, attractive office buildout, with modern finishes and exposed aggregate floor
- Shop features a wash bay, 5-ton overhead crane, sump, and make-up air
- Six (6) 12' x 14' grade loading doors with concrete apron and drive thru access
- Bright, air-conditioned office area
- LED lighting in warehouse
- Fenced and gated heavy-duty yard
- Low site coverage ratio (13%)

## PROPERTY DETAILS

| PROPERTY LOCATION | 11318 269 Street, Acheson, AB                                                                 |                                                                                  |
|-------------------|-----------------------------------------------------------------------------------------------|----------------------------------------------------------------------------------|
| LEGAL DESCRIPTION | Plan 1125194, Block 1, Lot 6                                                                  |                                                                                  |
| BUILDING SIZE     | 1.500 square feet<br>6,000 square feet<br>1,500 square feet<br>1,500 square feet<br>10,500 SF | Main Floor Office<br>Warehouse<br>Second Floor Office<br>Shop Mezzanine<br>TOTAL |
| LOADING           | Six (6) 12' x 14' grade loading doors                                                         |                                                                                  |
| POWER             | 400 Amp, 120/208 Volt (TBC)                                                                   |                                                                                  |

# PROPERTY PHOTOS