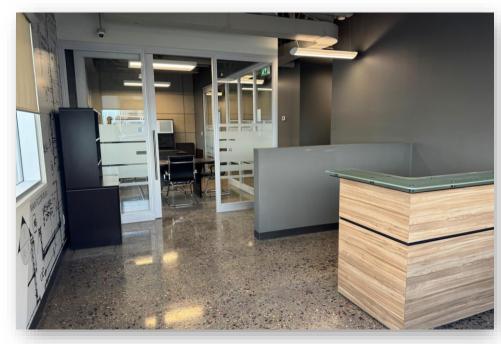

### PROPERTY HIGHLIGHTS

- Rare opportunity to lease a freestanding industrial building on 1.54 acres
- High quality, attractive office buildout, with modern finishes and exposed aggregate floor
- Shop features a wash bay, 5-ton overhead crane, sump, and make-up air
- Six (6) 12' x 14' grade loading doors with concrete apron and drive thru access
- Bright, air-conditioned office area
- LED lighting in warehouse
- Fenced and gated heavy-duty yard
- Low site coverage ratio (13%)

# PROPERTY PHOTOS