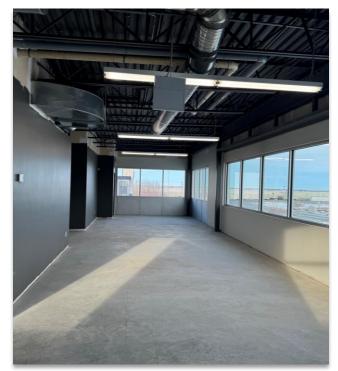

|

| YEAR BUILT             | 2018                                                                 |  |
|------------------------|----------------------------------------------------------------------|--|
| TOTAL SITE AREA        | 1.54 Acres (1.31 Acres useable area)                                 |  |
| ZONING                 | MI – Medium Industrial                                               |  |
| AVAILABLE              | Immediately                                                          |  |
| LEASE RATE             | \$19,500 per month, Triple Net                                       |  |
| OPERATING COSTS (2024) | \$3.50 per square foot (estimated)<br>(includes taxes and insurance) |  |



# PROPERTY PHOTOS













### FLOORPLANS





#### CONTACT

WARREN COCHLIN | Senior Vice President, Associate 780.701.1932 | wcochlin@cdnglobal.com

CARRIE PASEMKO Associate
780.701.1930 | cpasemko@cdnglobal.com

www.cdnglobal.com

Copyright © 2024 CDN Global Advisors Ltd., All rights reserved. This communication is intended for general information only and not to be relied upon in any way. Consequently, no responsibility or liability whatsoever can be accepted by CDNGLOBAL for any loss or damage resulting from any use of, reliance on or reference to the contents of this document, including hypertext links to external sources. In addition, as a general communication, this material does not necessarily represent the view of CDNGLOBAL in relation to particular properties or projects. This communication is