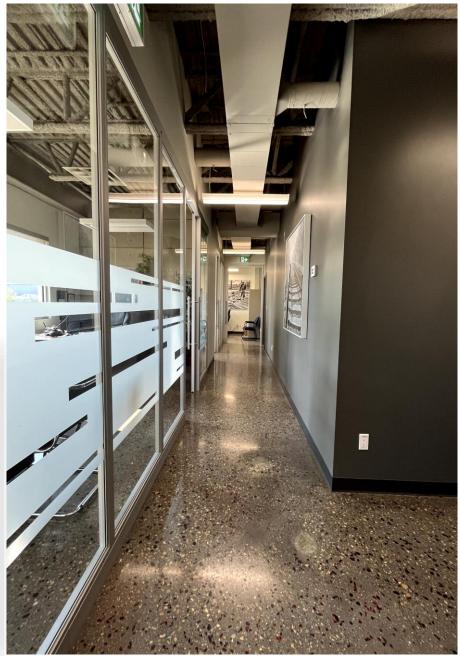

### PROPERTY HIGHLIGHTS

- Rare opportunity to lease a freestanding industrial building on 1.54 acres
- High quality, attractive office buildout, with modern finishes and exposed aggregate floor
- Shop features a wash bay, 5-ton overhead crane, sump, and make-up air
- Six (6) 12' x 14' grade loading doors with concrete apron and drive thru access
- Bright, air-conditioned office area
- LED lighting in warehouse
- Fenced and gated heavy-duty yard
- Low site coverage ratio (13%)

# PROPERTY PHOTOS