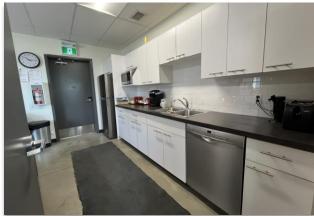

### PROPERTY HIGHLIGHTS

- Rare opportunity to lease a freestanding industrial building on 1.54 acres
- High quality, attractive office buildout, with modern finishes and exposed aggregate floor
- Shop features a wash bay, 5-ton overhead crane, sump, and make-up air
- Six (6) 12' x 14' grade loading doors with concrete apron and drive thru access
- Bright, air-conditioned office area
- LED lighting in warehouse
- Fenced and gated heavy-duty yard
- Low site coverage ratio (13%)

# PROPERTY PHOTOS