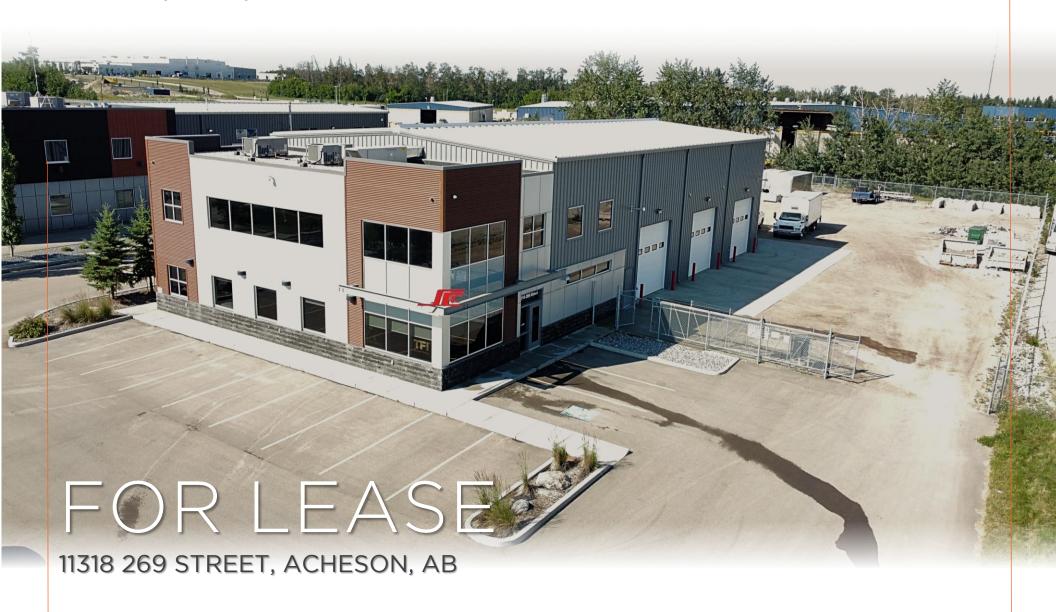

### PROPERTY HIGHLIGHTS

- Rare opportunity to lease a freestanding industrial building on 1.54 acres
- High quality, attractive office buildout, with modern finishes and exposed aggregate floor
- Shop features a wash bay, 5-ton overhead crane, sump, and make-up air
- Six (6) 12' x 14' grade loading doors with concrete apron and drive thru access
- Bright, air-conditioned office area
- LED lighting in warehouse
- Fenced and gated heavy-duty yard
- Low site coverage ratio (13%)

## PROPERTY DETAILS

| PROPERTY LOCATION | 11318 269 Street, Acheson, AB                                                                 |                                                                                  |
|-------------------|-----------------------------------------------------------------------------------------------|----------------------------------------------------------------------------------|
| LEGAL DESCRIPTION | Plan 1125194, Block 1, Lot 6                                                                  |                                                                                  |
| BUILDING SIZE     | 1.500 square feet<br>6,000 square feet<br>1,500 square feet<br>1,500 square feet<br>10,500 SF | Main Floor Office<br>Warehouse<br>Second Floor Office<br>Shop Mezzanine<br>TOTAL |
| LOADING           | Six (6) 12' x 14' grade loading doors                                                         |                                                                                  |
| POWER             | 400 Amp, 120/208 Volt (TBC)                                                                   |                                                                                  |

| YEAR BUILT             | 2018                                                                 |  |
|------------------------|----------------------------------------------------------------------|--|
| TOTAL SITE AREA        | 1.54 Acres (1.31 Acres useable area)                                 |  |
| ZONING                 | MI – Medium Industrial                                               |  |
| AVAILABLE              | Immediately                                                          |  |
| LEASE RATE             | \$19,500 per month, Triple Net                                       |  |
| OPERATING COSTS (2024) | \$3.50 per square foot (estimated)<br>(includes taxes and insurance) |  |