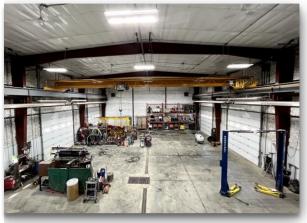

### PROPERTY HIGHLIGHTS

- Rare opportunity to lease a freestanding industrial building on 1.54 acres
- High quality, attractive office buildout, with modern finishes and exposed aggregate floor
- Shop features a wash bay, 5-ton overhead crane, sump, and make-up air
- Six (6) 12' x 14' grade loading doors with concrete apron and drive thru access
- Bright, air-conditioned office area
- LED lighting in warehouse
- Fenced and gated heavy-duty yard
- Low site coverage ratio (13%)

# PROPERTY PHOTOS