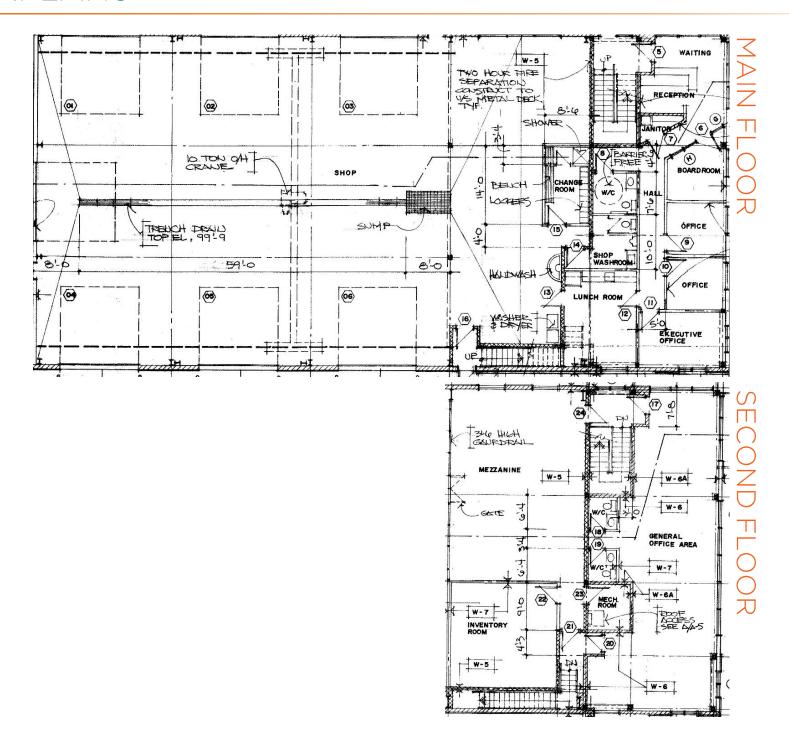

### FLOORPLANS

## PROPERTY DETAILS

| PROPERTY LOCATION | 11318 269 Street, Acheson, AB                                                                 |                                                                                  |
|-------------------|-----------------------------------------------------------------------------------------------|----------------------------------------------------------------------------------|
| LEGAL DESCRIPTION | Plan 1125194, Block 1, Lot 6                                                                  |                                                                                  |
| BUILDING SIZE     | 1.500 square feet<br>6,000 square feet<br>1,500 square feet<br>1,500 square feet<br>10,500 SF | Main Floor Office<br>Warehouse<br>Second Floor Office<br>Shop Mezzanine<br>TOTAL |
| LOADING           | Six (6) 12' x 14' grade loading doors                                                         |                                                                                  |
| POWER             | 400 Amp, 120/208 Volt (TBC)                                                                   |                                                                                  |