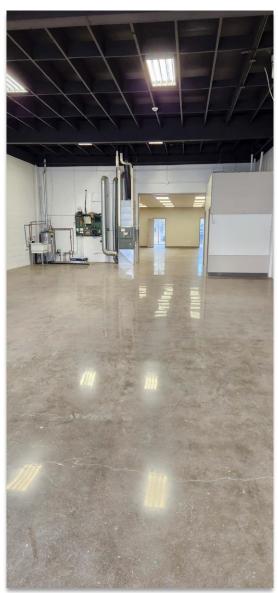

head Trail
- Well maintained property in Dominion Industrial area
- Potential for 3,290 square feet of fenced and graveled yard storage
- · Professionally managed property

| PROPERTY LOCATION | 14515 121A Avenue, Edmonton, AB     |
|-------------------|-------------------------------------|
| SIZE              | 3,283 SF                            |
| LOADING           | One (1) 8' x 10' Dock               |
| ZONING            | IM - Medium Industrial              |
| CEILING           | 14' Clear                           |
| AVAILABLE         | June 1 <sup>st</sup> , 2025         |
| TERM              | Flexible                            |
| SUBLEASE RATE     | Starting at \$10.00 per square foot |
| OPERATING COSTS   | \$5.83 per square foot              |



## INTERIOR PHOTOS







14515 121A Avenue, Edmonton, AB

## CONTACT



WARREN COCHLIN | Senior Vice President, Associate 780.701.1932 | wcochlin@cdnglobal.com

CARRIE PASEMKO | Associate 780.701.1930 | cpasemko@cdnglobal.com This communication is intended for general information only and not to be relied upon in any way. Consequently, no responsibility or liability whatsoever can be accepted by CDNGLOBAL for any loss or damage resulting from any use of, reliance on or reference to the contents of this document, including hypertext links to external sources. In addition, as a general communication, this material does not necessarily represent the view of CDNGLOBAL in relation to particular properties or projects. This communication is not intended to cause or induce breach of any agency agreement. Reproduction o