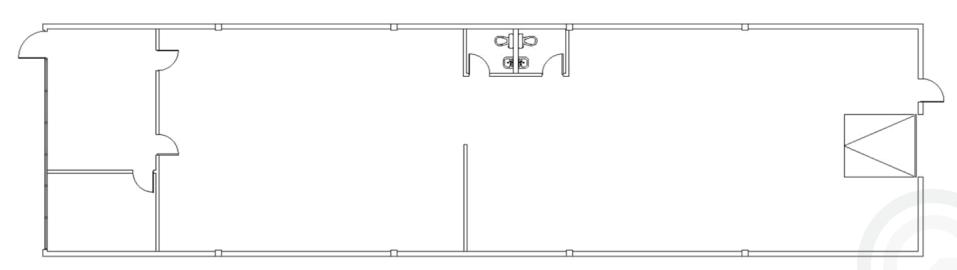

## PROPERTY DETAILS

- Bright dock loading warehouse bay, with recent upgrades including paint, flooring, and lighting
- · Large loading and marshalling area
- Excellent location with easy access to 118 Avenue, 149 Street, Yellowhead Trail
- Well maintained property in Dominion Industrial area
- Potential for 3,290 square feet of fenced and graveled yard storage
- · Professionally managed property

| PROPERTY LOCATION | 14515 121A Avenue, Edmonton, AB     |
|-------------------|-------------------------------------|
| SIZE              | 3,283 SF                            |
| LOADING           | One (1) 8' x 10' Dock               |
| ZONING            | IM - Medium Industrial              |
| CEILING           | 14' Clear                           |
| AVAILABLE         | June 1 <sup>st</sup> , 2025         |
| TERM              | Flexible                            |
| SUBLEASE RATE     | Starting at \$10.00 per square foot |
| OPERATING COSTS   | \$5.83 per square foot              |