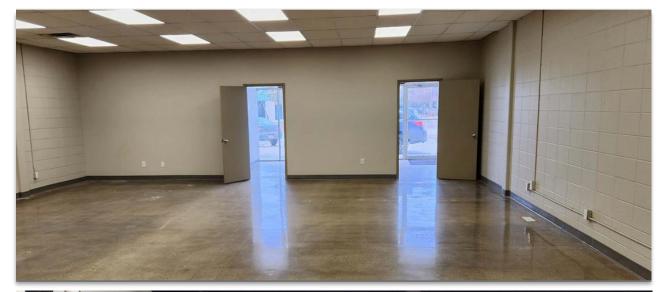

llowhead Trail
- Well maintained property in Dominion Industrial area
- Potential for 3,290 square feet of fenced and graveled yard storage
- · Professionally managed property

| PROPERTY LOCATION | 14515 121A Avenue, Edmonton, AB     |
|-------------------|-------------------------------------|
| SIZE              | 3,283 SF                            |
| LOADING           | One (1) 8' x 10' Dock               |
| ZONING            | IM - Medium Industrial              |
| CEILING           | 14' Clear                           |
| AVAILABLE         | June 1 <sup>st</sup> , 2025         |
| TERM              | Flexible                            |
| SUBLEASE RATE     | Starting at \$10.00 per square foot |
| OPERATING COSTS   | \$5.83 per square foot              |



## INTERIOR PHOTOS







14515 121A Avenue, Edmonton, AB

## CONTACT



WARREN COCHLIN | Senior Vice President, Associate 780.701.1932 | wcochlin@cdnglobal.com

CARRIE PASEMKO | Associate 780.701.1930 | cpasemko@cdnglobal.com This communication is intended for general information only and not to be relied upon in any way. Consequently, no responsibility or liability whatsoever can be accepted by CDNGLOBAL for any loss or damage resulting from any use of, reliance on or reference to the contents of this document, including hypertext links to external sources. In addition, as a general communication, this material does not necessarily represent the view of CDNGLOBAL in relation to particular properties or projects. This communication is not intended to cause or induce breach of any agency agreement. Reproducti