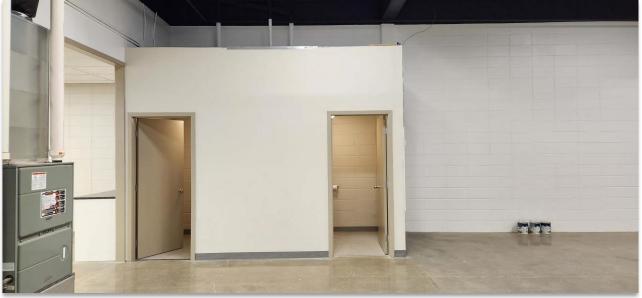

owhead Trail
- Well maintained property in Dominion Industrial area
- Potential for 3,290 square feet of fenced and graveled yard storage
- · Professionally managed property

| PROPERTY LOCATION | 14515 121A Avenue, Edmonton, AB     |
|-------------------|-------------------------------------|
| SIZE              | 3,283 SF                            |
| LOADING           | One (1) 8' x 10' Dock               |
| ZONING            | IM - Medium Industrial              |
| CEILING           | 14' Clear                           |
| AVAILABLE         | June 1 <sup>st</sup> , 2025         |
| TERM              | Flexible                            |
| SUBLEASE RATE     | Starting at \$10.00 per square foot |
| OPERATING COSTS   | \$5.83 per square foot              |



## INTERIOR PHOTOS







14515 121A Avenue, Edmonton, AB

## CONTACT



WARREN COCHLIN | Senior Vice President, Associate 780.701.1932 | wcochlin@cdnglobal.com

CARRIE PASEMKO | Associate 780.701.1930 | cpasemko@cdnglobal.com This communication is intended for general information only and not to be relied upon in any way. Consequently, no responsibility or liability whatsoever can be accepted by CDNGLOBAL for any loss or damage resulting from any use of, reliance on or reference to the contents of this document, including hypertext links to external sources. In addition, as a general communication, this material does not necessarily represent the view of CDNGLOBAL in relation to particular properties or projects. This communication is not intended to cause or induce breach of any agency agreement. Reproduction