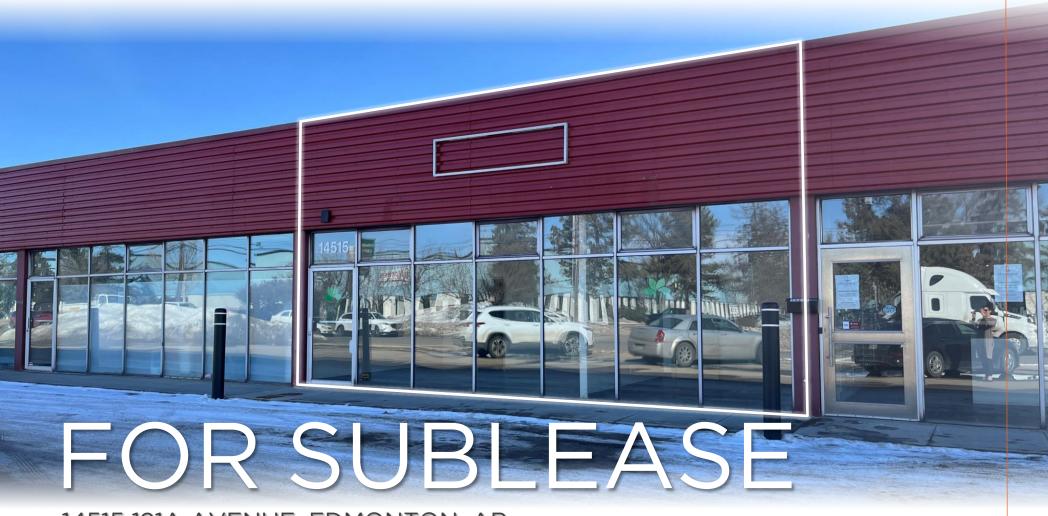

Dock Loading Building

14515 121A AVENUE, EDMONTON, AB

WARREN COCHLIN | Senior Vice President, Associate 780.701.1932 | wcochlin@cdnglobal.com

CARRIE PASEMKO | Associate 780.701.1930 | cpasemko@cdnglobal.com

## PROPERTY DETAILS

- Bright dock loading warehouse bay, with recent upgrades including paint, flooring, and lighting
- · Large loading and marshalling area
- Excellent location with easy access to 118 Avenue, 149 Street, Yellowhead Trail
- Well maintained property in Dominion Industrial area
- Potential for 3,290 square feet of fenced and graveled yard storage
- · Professionally managed property

| PROPERTY LOCATION | 14515 121A Avenue, Edmonton, AB     |
|-------------------|-------------------------------------|
| SIZE              | 3,283 SF                            |
| LOADING           | One (1) 8' x 10' Dock               |
| ZONING            | IM - Medium Industrial              |
| CEILING           | 14' Clear                           |
| AVAILABLE         | June 1 <sup>st</sup> , 2025         |
| TERM              | Flexible                            |
| SUBLEASE RATE     | Starting at \$10.00 per square foot |
| OPERATING COSTS   | \$5.83 per square foot              |