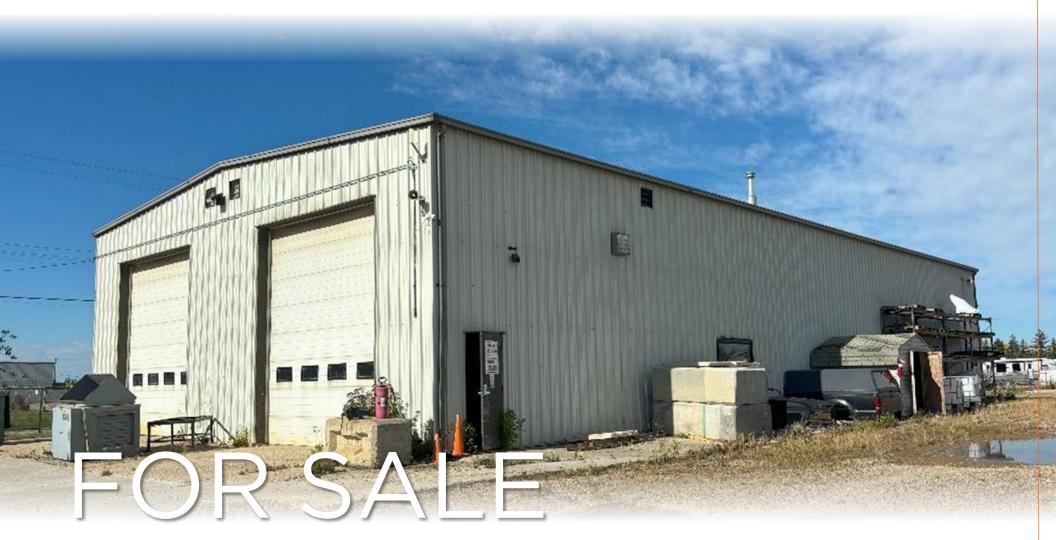

5903 44A STREET, LEDUC, AB

WARREN COCHLIN | Senior Vice President, Associate 780.701.1932 | wcochlin@cdnglobal.com

CARRIE PASEMKO | Associate 780.701.1930 | cpasemko@cdnglobal.com

## PROPERTY HIGHLIGHTS

## PROPERTY DETAILS

- 5,500 square foot freestanding building on 2.58 acres in Leduc's East Industrial area.
- Shop features floor drains, air lines, ventilation fans, and two 12' x 16' grade loading doors
- Fenced and graveled yard area
- Site features two access points to 44A Street, and one access point to 43<sup>rd</sup>
  Street
- Light industrial zoning allows for a variety of uses
- Low site coverage