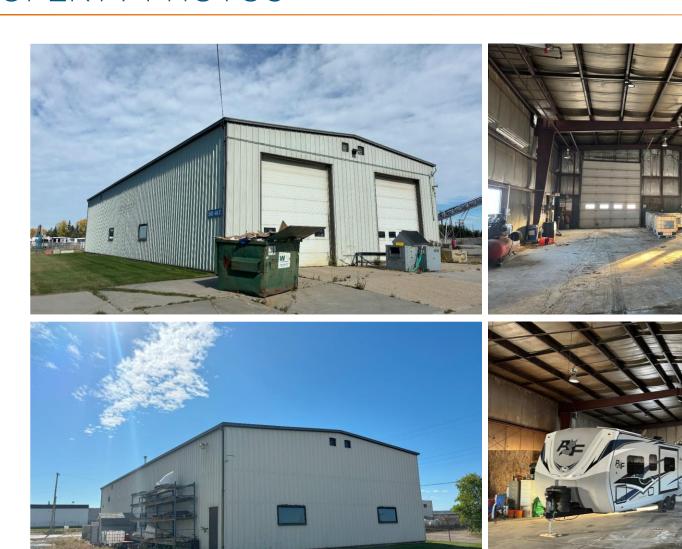

## PROPERTY PHOTOS

## PROPERTY DETAILS

- 5,500 square foot freestanding building on 2.58 acres in Leduc's East Industrial area.
- Shop features floor drains, air lines, ventilation fans, and two 12' x 16' grade loading doors
- Fenced and graveled yard area
- Site features two access points to 44A Street, and one access point to 43<sup>rd</sup>
  Street
- Light industrial zoning allows for a variety of uses
- Low site coverage