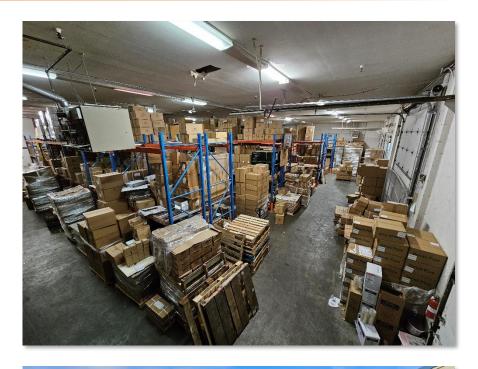

## PROPERTY DETAILS

Opportunity to sublease a warehouse unit in North Burnaby's Lake City industrial submarket, strategically located next to Production Way Skytrain Station, Lougheed Hwy, and Trans-Canada Hwy. This unit features an efficient warehouse with 18 ft ceilings, 3 dock doors, 1 grade door, as well as office space across two floors consisting of open plan and private offices, lunchroom, and boardroom.