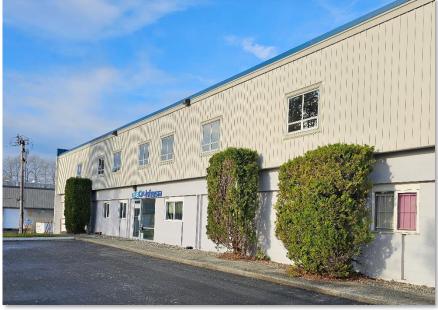

## PROPERTY DETAILS

Opportunity to sublease a warehouse unit in North Burnaby's Lake City industrial submarket, strategically located next to Production Way Skytrain Station, Lougheed Hwy, and Trans-Canada Hwy. This unit features an efficient warehouse with 18 ft ceilings, 3 dock doors, 1 grade door, as well as office space across two floors consisting of open plan and private offices, lunchroom, and boardroom.