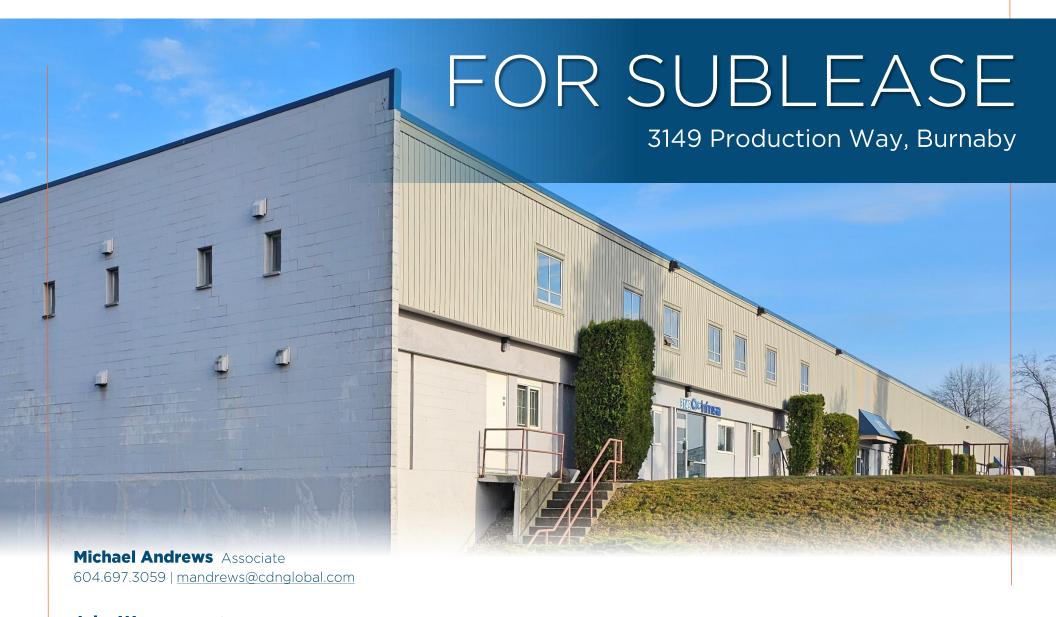

## PROPERTY DETAILS

Opportunity to sublease a warehouse unit in North Burnaby's Lake City industrial submarket, strategically located next to Production Way Skytrain Station, Lougheed Hwy, and Trans-Canada Hwy. This unit features an efficient warehouse with 18 ft ceilings, 3 dock doors, 1 grade door, as well as office space across two floors consisting of open plan and private offices, lunchroom, and boardroom.

| Address         | 3149 Production Way, Burnaby                                             |                                                      |
|-----------------|--------------------------------------------------------------------------|------------------------------------------------------|
| Unit Size       | Warehouse<br>Main Floor Office<br>Mezzanine Office<br><b>Total</b>       | 7,415 sf<br>3,885 sf<br>3,556 sf<br><b>14,826 sf</b> |
| Net Rent        | Contact listing agents                                                   |                                                      |
| Additional Rent | \$6.62 psf                                                               |                                                      |
| Term Expiry     | November 29th 2026 Please contact listing agents for a longer lease term |                                                      |
| Availability    | With Notice                                                              |                                                      |
| Zoning          | M3 – Heavy Industrial District                                           |                                                      |
| Ceiling Height  | 18'                                                                      |                                                      |
| Loading         | 3 dock level, 1 grade level loading bays                                 |                                                      |
| Power           | TBD                                                                      |                                                      |
| Parking         | Ample                                                                    |                                                      |